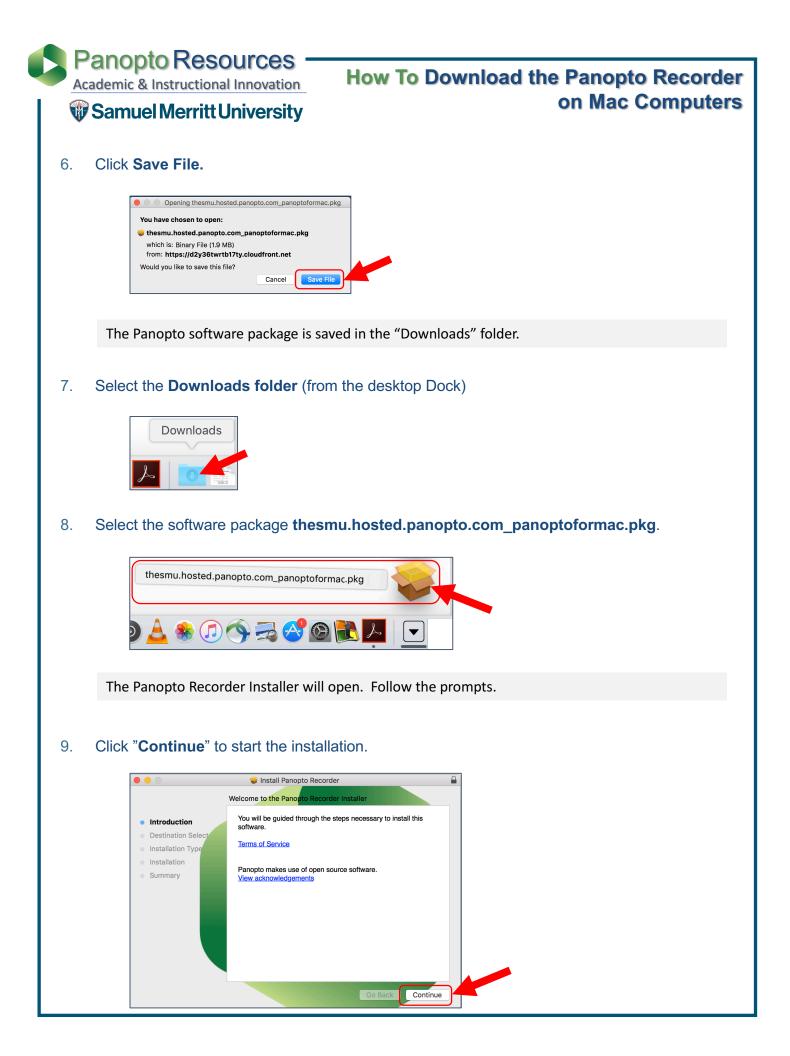

5. Click **Download Panopto**.

How To Download the Panopto Recorder on Mac Computers

## W Samuel Merritt University

10. Click "Continue" to accept the destination drive.

11. Click "Install" to install the Panopto software.

| • |                                    |     | 😜 Install Panopto Recorder 🖉                                      |  |  |  |  |
|---|------------------------------------|-----|-------------------------------------------------------------------|--|--|--|--|
|   |                                    |     |                                                                   |  |  |  |  |
|   | Standard Install on "Macintosh HD" |     |                                                                   |  |  |  |  |
|   | Introduction                       |     | This will take 4.8 MB of space on your computer.                  |  |  |  |  |
| • | Destination Sel                    | ect | Click Install to perform a standard installation of this software |  |  |  |  |
| • | Installation Ty                    | pe  | on the disk "Macintosh HD".                                       |  |  |  |  |
|   | Installation                       |     |                                                                   |  |  |  |  |
|   | Summary                            |     |                                                                   |  |  |  |  |
|   |                                    |     |                                                                   |  |  |  |  |
|   |                                    |     |                                                                   |  |  |  |  |
|   |                                    |     |                                                                   |  |  |  |  |
|   |                                    |     |                                                                   |  |  |  |  |
|   |                                    |     |                                                                   |  |  |  |  |
|   |                                    |     |                                                                   |  |  |  |  |
|   |                                    |     | Change Install Location                                           |  |  |  |  |
|   |                                    |     | Go Back Install                                                   |  |  |  |  |
|   |                                    |     |                                                                   |  |  |  |  |