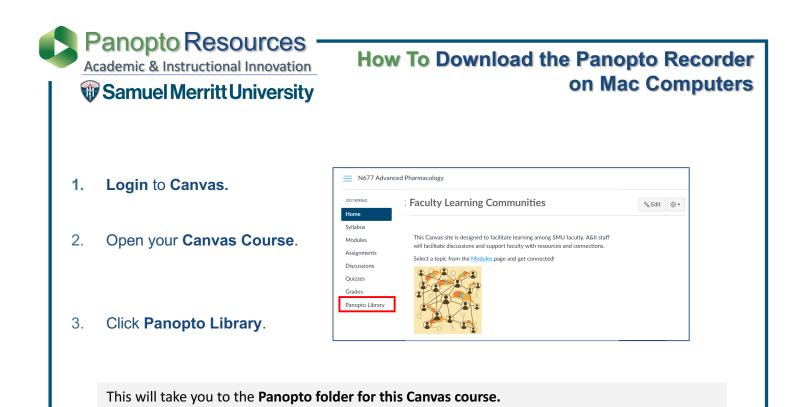

4. Click **Create** and select **Record a new session**.

|                  |                                             |             |                                | 1                                        |
|------------------|---------------------------------------------|-------------|--------------------------------|------------------------------------------|
| Faculty Learning | Communities > Faculty Learning Communities  |             |                                |                                          |
| 2017SPRING       | Search in folder "Default Term - Facult P   | Create      | •                              | Powered by<br>Panopto                    |
| Home             | <b>`</b>                                    |             |                                |                                          |
| Syllabus         | Default Term - Faculty Learning Communities |             | Record a ne<br>Record from you | <b>EW SESSION</b><br>r Mac or Windows PC |
| Modules          | Sort by: Name Duration Date - Rating        | $\subseteq$ |                                | )                                        |
| Assignments      | and folder                                  |             | Upload med                     |                                          |
| Discussions      |                                             |             | Create new sess                | ions by uploading video or               |
| Quizzes          | Nothing to watch here                       |             | New Felder                     |                                          |
| Grades           |                                             |             | New Folder                     | Faculty Learning Commur                  |
| Panopto Library  |                                             |             | in Delault Term -              |                                          |

5. Click **Download Panopto**.

How To Download the Panopto Recorder on Mac Computers