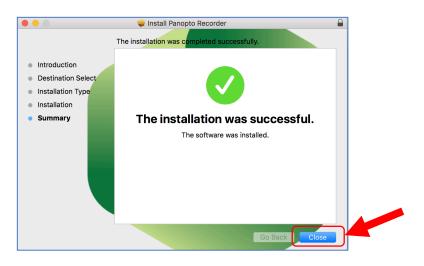

## 🐨 Samuel Merritt University

13. Click **Close** after installation is successful.

The Panopto Recorder app is now stored in the Applications folder. Optionally, you can move the Panopto icon to the desktop Dock for easier faster access.