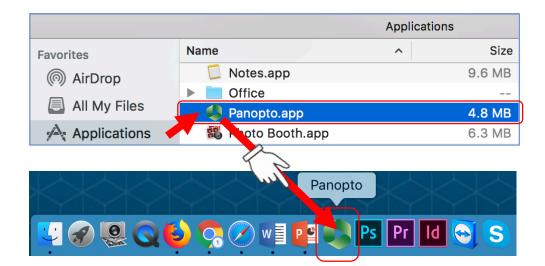

- 14. Open the Applications folder to access the Panopto Recorder app, and make it show.
  - a. Find the Panopto app
  - b. Drag the Panopto icon to the desktop dock

To begin recording, see tutorial: How to Record Panopto Videos on your SMU or Personal Computer