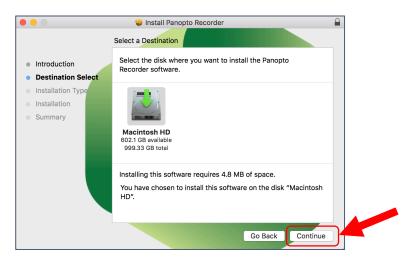

## W Samuel Merritt University

10. Click "Continue" to accept the destination drive.

11. Click "Install" to install the Panopto software.

| • |                                    |     | 😜 Install Panopto Recorder 🖉                                      |  |  |  |  |
|---|------------------------------------|-----|-------------------------------------------------------------------|--|--|--|--|
|   |                                    |     |                                                                   |  |  |  |  |
|   | Standard Install on "Macintosh HD" |     |                                                                   |  |  |  |  |
|   | Introduction                       |     | This will take 4.8 MB of space on your computer.                  |  |  |  |  |
| • | Destination Sel                    | ect | Click Install to perform a standard installation of this software |  |  |  |  |
| • | Installation Ty                    | pe  | on the disk "Macintosh HD".                                       |  |  |  |  |
|   | Installation                       |     |                                                                   |  |  |  |  |
|   | Summary                            |     |                                                                   |  |  |  |  |
|   |                                    |     |                                                                   |  |  |  |  |
|   |                                    |     |                                                                   |  |  |  |  |
|   |                                    |     |                                                                   |  |  |  |  |
|   |                                    |     |                                                                   |  |  |  |  |
|   |                                    |     |                                                                   |  |  |  |  |
|   |                                    |     |                                                                   |  |  |  |  |
|   |                                    |     | Change Install Location                                           |  |  |  |  |
|   |                                    |     | Go Back Install                                                   |  |  |  |  |
|   |                                    |     |                                                                   |  |  |  |  |