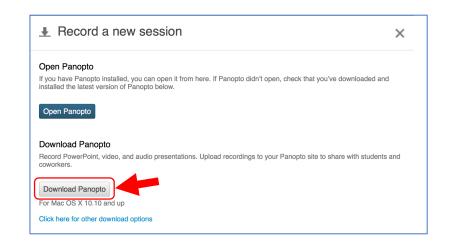

5. Click **Download Panopto**.

How To Download the Panopto Recorder on Mac Computers