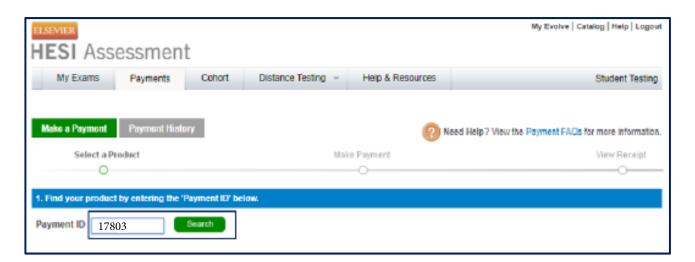

Next, you will see a screen requesting SMU's Payment ID.

### **SPRING 2020 Instructions**

- If this is your **first time** taking the HESI A2 through Examity, enter **17803** and press green **Search** button.
- If this is your second time taking the HESI A2 through Examity, enter 17804 and press green Search button.

Payment IDs change per testing cycle. These codes are only valid for **SPRING 2020** expiring 06/30/20.

Complete the Billing Information and Email sections and select Proceed to Checkout.

You will next receive a credit card payment screen. Enter payment information and select Continue.