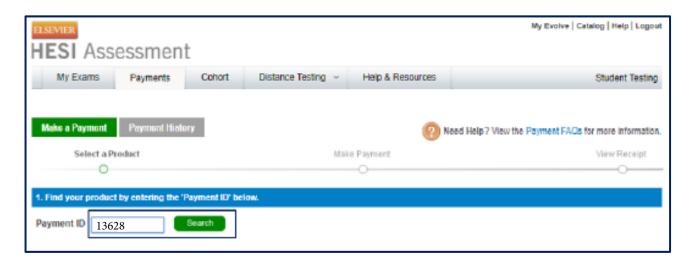

Next, you will see a screen requesting SMU's Payment ID.

### **FALL 2019 Instructions**

- If this is your **first time** taking the HESI A2 through Examity, enter 13628 and press green Search button.
- If it is the second time taking the HESI A2 through Examity, enter 13629 and press green Search button.

Payment IDs change per testing cycle. These codes are only valid for FALL 2019, expiring 12/31/19.