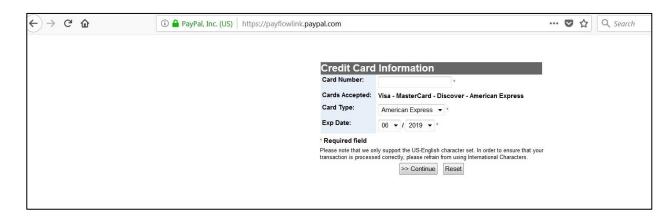

Payment IDs change per testing cycle. These codes are only valid for **SPRING 2020** expiring 06/30/20.

Complete the Billing Information and Email sections and select Proceed to Checkout.

You will next receive a credit card payment screen. Enter payment information and select Continue.