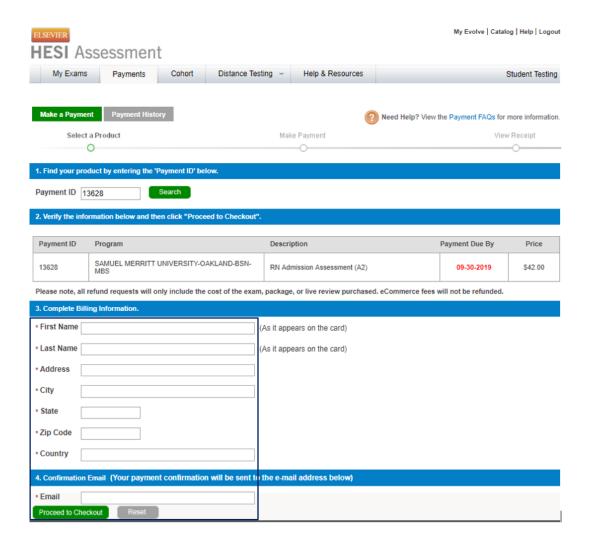

Next, you will see a screen requesting SMU's Payment ID.

### **FALL 2019 Instructions**

- If this is your **first time** taking the HESI A2 through Examity, enter 13628 and press green Search button.
- If it is the second time taking the HESI A2 through Examity, enter 13629 and press green Search button.

Payment IDs change per testing cycle. These codes are only valid for FALL 2019, expiring 12/31/19.

Payment IDs change per testing cycle. These codes are only valid for **SPRING 2020** expiring 06/30/20.

Complete the Billing Information and Email sections and select Proceed to Checkout.

You will next receive a credit card payment screen. Enter payment information and select Continue.