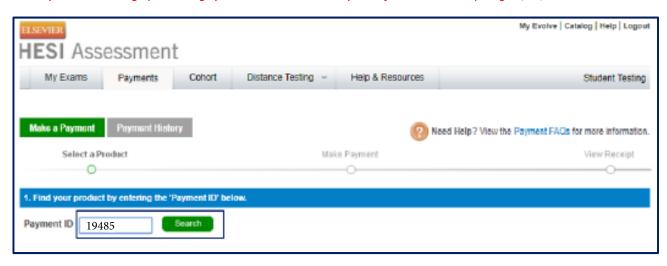

Next, you will see a screen requesting SMU's Payment ID.

# **FALL 2020 Instructions**

- If this is your first time taking the HESI A2 through Examity, enter 19485 and press green Search button.
- If this is your **second time** taking the HESI A2 through Examity, enter **19486** and press green **Search** button.