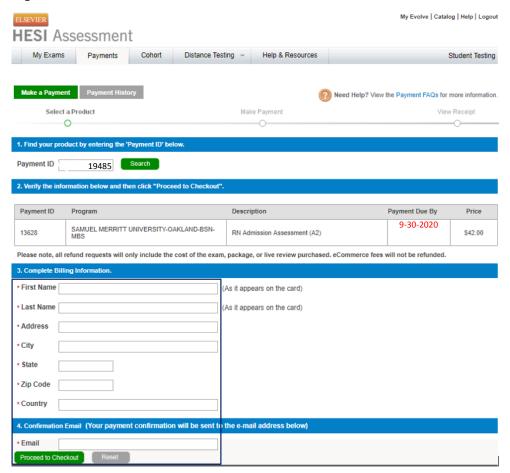

Payment IDs change per testing cycle. These codes are only valid for FALL 2020 expiring 12/31/20.

Complete the Billing Information and Email sections and select Proceed to Checkout.

You will next receive a credit card payment screen. Enter payment information and select Continue.