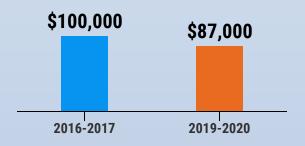

**77%** of 2016-2017 graduates were employed in their specialty within six months of graduation from SMU.

75% of 2019-2020 graduates were employed in their specialty within six months of graduation from SMU.

90% of currently employed graduates work in their area of specialty.



# **Annual Full-time Salaries (Average)**

### **ABSN and BSN**



# **FNP and DNP**



# **MPA**



# \$129,500



# **ELCM and ELFNP**







# **Competency Ratings (self assessment)**

#### **Level of Competence at Graduation**



Graduates leave SMU with higher levels of competency in "Ethics and compassion", "Evidence-based practice" and "Cultural competence" outcomes compared to other outcomes

Scale - 1: Below Entry Level 5: Master Clinician Level

### **Current Level of Competence**



Competency levels increase the most in areas of "Clinical competence", "Evidence-based practice" and "Communication and collaboration" after three years in the profession

# **Other Achievements**



Pursued advanced certifications/degrees (32%)



Participated in health-related community service (9%)

Participated in research projects (9%)



Received honors/awards/grants (7%)



# **Alumni Satisfaction**









Would Recommend SMU beca