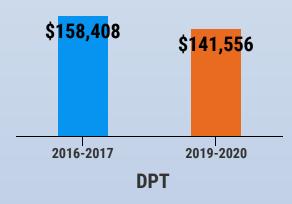

**77%** of 2016-2017 graduates were employed in their specialty within six months of graduation from SMU.

75% of 2019-2020 graduates were employed in their specialty within six months of graduation from SMU.

90% of currently employed graduates work in their area of specialty.



# **Annual Full-time Salaries (Average)**

### **ABSN and BSN**



# **FNP and DNP**



# **MPA**



# \$129,500



# **ELCM and ELFNP**







# **Competency Ratings (self assessment)**

#### **Level of Competence at Graduation**



Graduates leave SMU with higher levels of competency in "Ethics and compassion", "Evidence-based practice" and "Cultural competence" outcomes compared to other outcomes

Scale - 1: Below Entry Level 5: Master Clinician Level

### **Current Level of Competence**



Competency levels increase the most in areas of "Clinical competence", "Evidence-based practice" and "Communication and collaboration" after three years in the profession

# **Other Achievements**



Pursued advanced certifications/degrees (32%)



Participated in health-related community service (9%)

Participated in research projects (9%)



Received honors/awards/grants (7%)



# **Alumni Satis