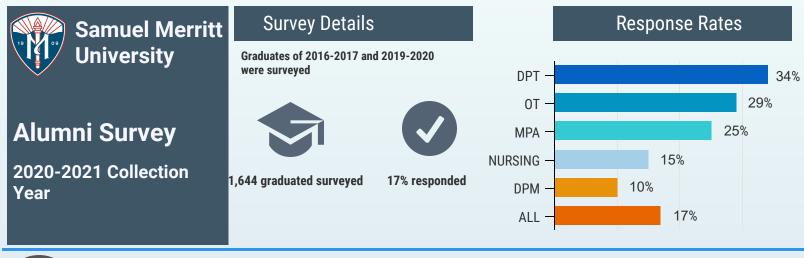

**77%** of 2016-2017 graduates were employed in their specialty within six months of graduation from SMU.

75% of 2019-2020 graduates were employed in their specialty within six months of graduation from SMU.

90% of currently employed graduates work in their area of specialty.



# **Annual Full-time Salaries (Average)**

### **ABSN and BSN**



# **FNP and DNP**



# **MPA**



# \$129,500



# **ELCM and ELFNP**







# **Competency Ratings (self assessment)**

#### **Level of Competence at Graduation**



Graduates leave SMU with higher levels of competency in "Ethics and compassion", "Evidence-based practice" and "Cultural competence" outcomes compared to other outcomes

Scale - 1: Below Entry Level 5: Master Clinician Level

### **Current Level of Competence**



Competency leve