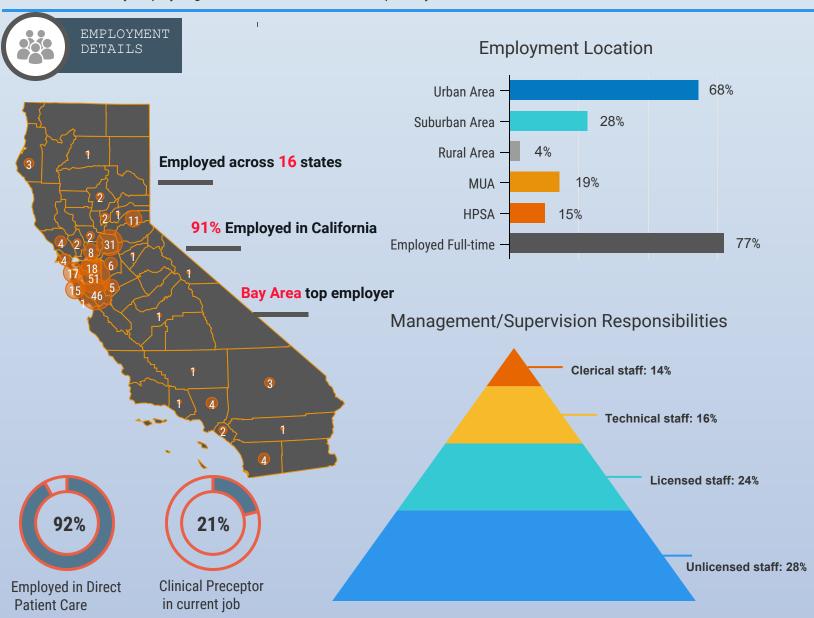

**77%** of 2016-2017 graduates were employed in their specialty within six months of graduation from SMU.

75% of 2019-2020 graduates were employed in their specialty within six months of graduation from SMU.

90% of currently employed graduates work in their area of specialty.



# **Annual Full-time Salaries (Average)**

### **ABSN and BSN**



# **FNP and DNP**



# **MPA**



# \$129,500



# **ELCM and ELFNP**







# **Competency Ratings (self assessment)**

#### **Level of Competence at Graduation**



Graduates leave SMU with higher levels of competency in "Ethics and compassion", "Evidence-based practice" and "Cultural competence" outcomes compared to other outcomes

Scale - 1: Below Entry Level 5: Master Clinician Level

### **Current Level of Competence**



Competency levels increase the most in areas of "Clinical competence", "Evidence-based practice" and "Communication and collaboration" after three years in the profession

# **Other Achievements**



Pursued advanced certifications/degrees (32%)



Participated in health-related community service (