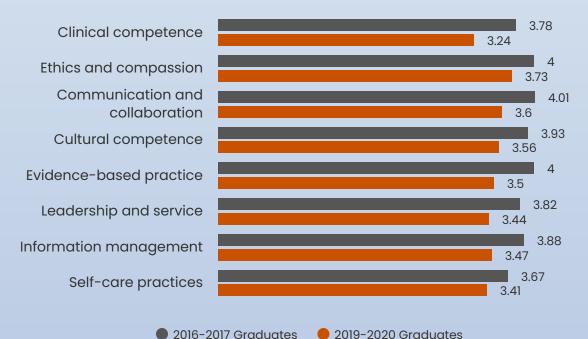

### **Current Level of Competence**

Competency levels increase the most in areas of "Clinical competence", "Evidence-based practice" and "Communication and collaboration" after three years in the profession