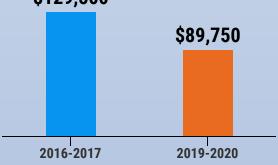

**77%** of 2016-2017 graduates were employed in their specialty within six months of graduation from SMU.

75% of 2019-2020 graduates were employed in their specialty within six months of graduation from SMU.

90% of currently employed graduates work in their area of specialty.



# **Annual Full-time Salaries (Average)**

### **ABSN and BSN**



# **FNP and DNP**



# **MPA**



# \$129,500



# **ELCM and ELFNP**







# **Competency Ratings (self assessment)**

#### **Level of Competence at Graduation**



Graduates leave SMU with higher levels of competency in "Ethics and compassion", "Evidence-based practice" and "Cultural competence" outcomes compared to other outcomes

Scale - 1: Below Entry Level 5: Master Clinician Level

### **Current Level of Competence**



Competency levels increase the most in areas of "Clinical competence", "Evidence-based practice" and "Communication and collaboration" after three years in the profession

# **Other Achievements**



Pursued advanced certifications/degrees (32%)



Participated in health-related community service (9%)

Participated in research projects (9%)



Received honors/awards/grants (7%)



# **Alumni Satisfaction**