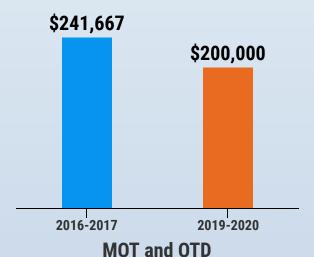

**77%** of 2016-2017 graduates were employed in their specialty within six months of graduation from SMU.

75% of 2019-2020 graduates were employed in their specialty within six months of graduation from SMU.

90% of currently employed graduates work in their area of specialty.



# **Annual Full-time Salaries (Average)**

### **ABSN and BSN**



# **FNP and DNP**



# **MPA**



# \$129,500



# **ELCM and ELFNP**







# **Competency Ratings (self assessment)**

#### **Level of Competence at Graduation**



Graduates leave SMU with higher levels of competency in "Ethics and compassion", "Evidence-based practice" and "Cultural competence" outcomes compared to other outcomes

Scale - 1: Below Entry Level 5: Master Clinician Level

### **Current Level of Competence**



Competency levels increase the most in areas of "Clinical competence", "Evidence-based practice" and "Communication and collaboration" after three years in the profession

# **Other Achievements**



Pursued advanced certifications/degrees (32%)



Participated in health-related community service (9%)

Participated in research projects (9%)



Received honors/awards/grants (7%)



# **Alumni Satisfaction**









Would Recommend SMU be