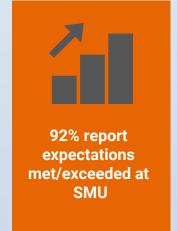

# **Alumni Satisfaction**

Would Recommend SMU because.....

"Good hands on
experience"

"Professors care about
their students"

"The clinical exposure"
"Personal attention"

"Emphasis on researchbased practice"