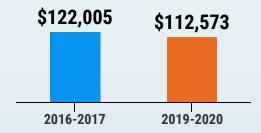

**77%** of 2016-2017 graduates were employed in their specialty within six months of graduation from SMU.

75% of 2019-2020 graduates were employed in their specialty within six months of graduation from SMU.

90% of currently employed graduates work in their area of specialty.



# **Annual Full-time Salaries (Average)**

### **ABSN and BSN**



# **FNP and DNP**



# **MPA**



# \$129,500



# **ELCM and ELFNP**







# **Competency Ratings (self assessment)**

#### **Level of Competence at Graduation**



Graduates leave SMU with higher levels of competency in "Ethics and compassion", "Evidence-based practice" and "Cultural competence" outcomes compared to other outcomes

Scale - 1: Below Entry Level 5: Master Clinician Level

### **Current Level of Competence**



Competency levels increase the most in areas of "Clinical competence", "Evidence-based practice" and "Communication and collaboration" after three years in the profession

# **Other Achievements**



Pursued advanced certifications/degrees (32%)



Participated in health-related community service (9%)

Participated in research projects (9%)



Received honors/awar