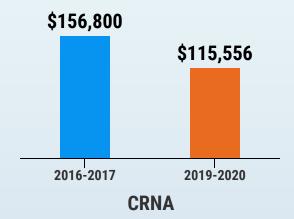

**77%** of 2016-2017 graduates were employed in their specialty within six months of graduation from SMU.

75% of 2019-2020 graduates were employed in their specialty within six months of graduation from SMU.

90% of currently employed graduates work in their area of specialty.



# **Annual Full-time Salaries (Average)**

### **ABSN and BSN**



# **FNP and DNP**



# **MPA**



# \$129,500



# **ELCM and ELFNP**







# **Competency Ratings (self assessment)**

#### **Level of Competence at Graduation**



Graduates leave SMU with higher levels of competency in "Ethics and compassion", "Evidence-based practice" and "Cultural competence" outcomes compared to other outcomes

Scale - 1: Below Entry Level 5: Master Clinician Level

### **Current Level of Competence**



Competency levels increase the most in areas of "Clinical competence", "Evidence-based practice" and "Communication and collaboration" after three years in the profession

# **Other Achievements**



Pursued advanced certifications/degrees (32%)



Participated in health-related community service (9%)

Participated in research projects (9%)



Received honors/awards/grants (7%)



# **Alumni Satisfaction**









Would Recommend SMU