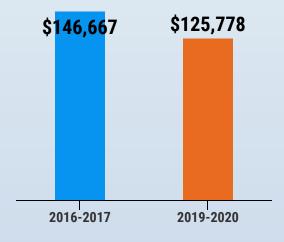

**77%** of 2016-2017 graduates were employed in their specialty within six months of graduation from SMU.

75% of 2019-2020 graduates were employed in their specialty within six months of graduation from SMU.

90% of currently employed graduates work in their area of specialty.



# **Annual Full-time Salaries (Average)**

### **ABSN and BSN**



# **FNP and DNP**



# **MPA**



# \$129,500



# **ELCM and ELFNP**







# **Competency Ratings (self assessment)**

#### **Level of Competence at Graduation**



Graduates leave SMU with higher levels of competency in "Ethics and compassion", "Evidence-based practice" and "Cultural competence" outcomes compared to other outcomes

Scale - 1: Below Entry Level 5: Master Clinician Level

### **Current Level of Competence**



Competency levels increase the most in areas of "Clinical competence", "Evidence-based practice" and "Communication and collaboration" after three years in the profession

# **Other Achievements**



Pursued advanced certifications/degrees (32%)



Participated in health-related community service (9%)

Participated in research projects (9%)



Received honors/awards/grants (7%)



# *