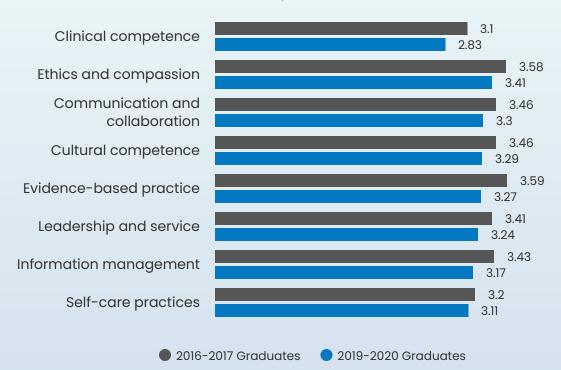

# **Competency Ratings (self assessment)**

#### **Level of Competence at Graduation**

Graduates leave SMU with higher levels of competency in "Ethics and compassion", "Evidence-based practice" and "Cultural competence" outcomes compared to other outcomes

Scale - 1: Below Entry Level 5: Master Clinician Level